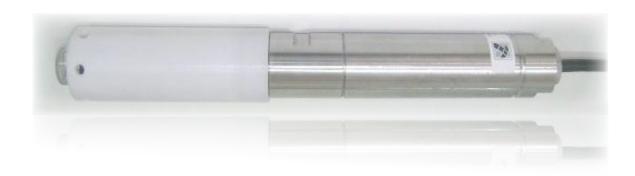

## **PH SENSOR TS 320**

The TS 320 pH measurement sensor uses flat surface electrodes to prevent the deposition of suspended solids, and even more the current fluid on the electrodes facilitates a self-cleaning action, prolonging their life and improving their performance.

## **SPECIFICATIONS**

**Range:** *0-14 pH* 

**Accurancy:**  $\pm 2 \%$  Fe at 25°C

**Body of Sensor:** Stainless steel AISI 316 **Power Supply:** 9-16 Vcc (typical 12Vcc)

**Consumption:** 10 mA in 12Vcc

Output: 4-20 mAOperating temperature: -10-60 °CPressure:  $2 \text{ kg/cm}^2$ 

**Cable:** PE 10 meters in length (Other lengths on request)

**Dimensions:** Length 335 mm x Diameter 45 mm

<sup>\*</sup>Other specifications and ranges available upon request.