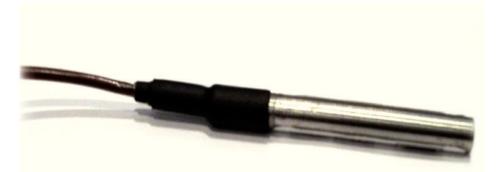

## **TEMPERATURE SENSOR TS247/TS265**

The temperature sensors of this series are constructed with stainless steel sheath and have a high accuracy linear thermistor as a temperature sensitive element. The sheathing in stainless material gives it durability even in adverse environmental conditions.

## **SPECIFICATIONS**

Soil Temperature / Water Model TS247/TS265

Ranges: $-30^{\circ}$  to  $+50^{\circ}$ CSheath:Stainless steel AISI 316Accuracy: $\pm$  0,3°C in the whole rangePower Supply:4 +/- 0.005 V stabilizedConsumption:<1 mALoad impedance: $< 1M\Omega$ 