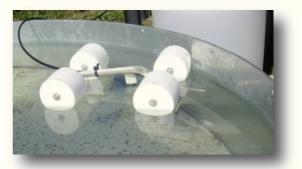

TS 265 sensor with float for evaporation tank

Output range:580 mV to 2755 mVWire:5 m Standard length.Dimensions:80 mm (lenght) x 8 mm (Diameter)Model TS265:with float for evaporation tank

\*Other specifications and ranges available upon request. \*Other lenght of wire on request. Sensor TS 247