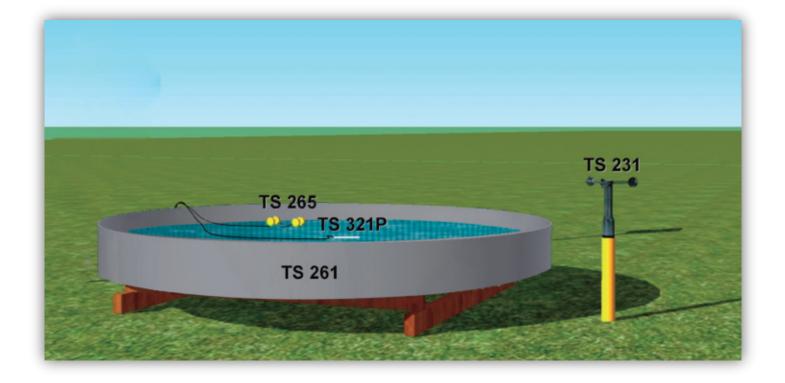

## SET OF SENSORS TO MEASURA EVAPORATION TS260

The TECMES Model TS 260 sensor evaporation station consists of a set of sensors and elements by which the amount of evaporated water is measured in a calibrated tank.

## The group consists of the following sensors:

- . A Class A Model TS 261 tank 1225 mm in diameter and 280 mm high I give it in galvanized plate of Fe in which it is installed on a mesh base built of hardwood.
- . A pressure level sensor Model TS 312P.
- . A water temperature sensor Model TS 265 provided with float and accessories.
- . A wind speed sensor Model TS 231 with its respective AS 236 support.